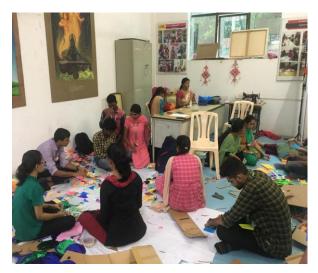

## **Art of Waste Material Workshop**

KL Deemed to be University Handicrafts Club of Liberal Arts Clubs has conducted "Embroidery Work shop" on 22-09-2022 at KLEF. The trainer Mrs. Y. Vijaya has conducted crafts workshop to KLEF students skilldevolopment programme, so that this vocation training will be benificial for self devolopment. Dr. Hanumantha Rao Dean - Student Affaris, Mr. P. Sai Vijay Director-SAC, Dr. R. Subhakar Raju Prof. Incharge Liberal arts Clubs have appreciated the participants.

## **Outcome of the event:**

To improve the skills in Students, self development and also to improve their creativity.

Name of the Event: Art of Waste Material Workshop

Date of the Event : 22.09.2022

Venue: Handicrafts room, Indoor stadium, KLEF