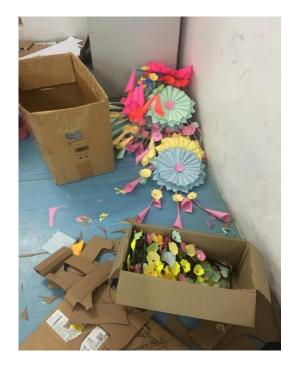

## **Art of Waste Material Workshop**

KL Deemed to be University Handicrafts Club of Liberal Arts Clubs has conducted "Embroidery Work shop" on 22-09-2022 at KLEF. The trainer Mrs. Y. Vijaya has conducted crafts workshop to KLEF students skilldevolopment programme, so that this vocation training will be benificial for self devolopment. Dr. Hanumantha Rao Dean - Student Affaris, Mr. P. Sai Vijay Director-SAC, Dr. R. Subhakar Raju Prof. Incharge Liberal arts Clubs have appreciated the participants.

## **Outcome of the event:**

To improve the skills in Students, self development and also to improve their creativity.

Name of the Event: Art of Waste Material Workshop

Date of the Event : 22.09.2022

Venue: Handicrafts room, Indoor stadium, KLEF