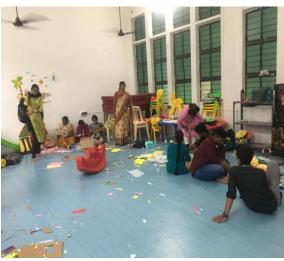

## **Art of Waste Material Workshop**

KL Deemed to be University Handicrafts Club of Liberal Arts Clubs has conducted "Embroidery Work shop" on 22-09-2022 at KLEF. The trainer Mrs. Y. Vijaya has conducted crafts workshop to KLEF students skilldevolopment programme, so that this vocation training will be benificial for self devolopment. Dr. Hanumantha Rao Dean - Student Affaris, Mr. P. Sai Vijay Director-SAC, Dr. R. Subhakar Raju Prof. Incharge Liberal arts Clubs have appreciated the participants.

## **Outcome of the event:**

To improve the skills in Students, self development and also to improve their creativity.

Name of the Event: Art of Waste Material Workshop

Date of the Event : 22.09.2022

Venue: Handicrafts room, Indoor stadium, KLEF