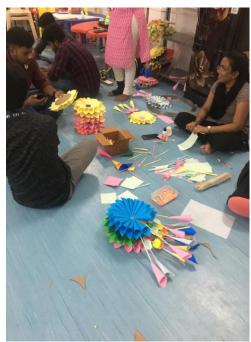

## **Art of Waste Material Workshop**

KL Deemed to be University Handicrafts Club of Liberal Arts Clubs has conducted "Embroidery Work shop" on 22-09-2022 at KLEF. The trainer Mrs. Y. Vijaya has conducted crafts workshop to KLEF students skilldevolopment programme, so that this vocation training will be benificial for self devolopment. Dr. Hanumantha Rao Dean - Student Affaris, Mr. P. Sai Vijay Director-SAC, Dr. R. Subhakar Raju Prof. Incharge Liberal arts Clubs have appreciated the participants.

## **Outcome of the event:**

To improve the skills in Students, self development and also to improve their creativity.

Name of the Event: Art of Waste Material Workshop

Date of the Event : 22.09.2022

Venue: Handicrafts room, Indoor stadium, KLEF